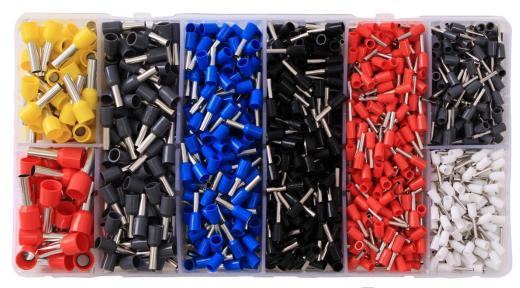

## Ferrule assortment 1200 pcs (DIN color code)

These ferrules are especially suitable for hobbyists, craftsmen, field service, service workshops, electronics technicians and laboratory needs.

The assortment contains a 1200-pcs. ferrule set (DIN color code) for an application range of cable cross sections from 0.5 to 10 mm<sup>2</sup>. Optimal for use with suitable wire end ferrule crimping pliers.

## Content

Assortment box • 25 ferrules yellow 6 mm² (10 AWG) • 25 ferrules red 10 mm² (7 AWG) • 50 ferrules grey 4 mm² (12 AWG) • 250 ferrules blue 2,5 mm² (14 AWG) • 250 ferrules black 1.5 mm² (16 AWG) • 200 ferrules gray 0.75 mm² (20 AWG) • 200 ferrules red 1 mm² (18 AWG) • 200 ferrules white 0.5 mm² (22 AWG).